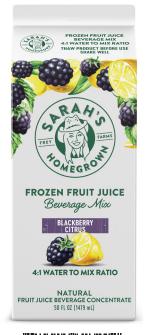

#### CONTAINS 28% JUICE DILUTED 4 TO 1

INGREDIENTS:WATER, CANE SUGAR, PEAR JUICE CONCENTRATE, BLUEBERRY JUICE CONCENTRATE, LEMON JUICE CONCENTRATE, BLACKBERRY PUREE, CITRIC ACID, NATURAL FLAVORS, FRUITS AND VEGETABLE JUICE (FOR COLOR)

**UPC#** 850015623202 **GTIN#** (01)10850015623209