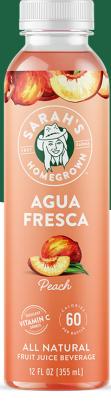

### DISTINCTIVE PRODUCT

Agua Fresca - fruit water - is made from fresh fruit, water and cane sugar. Naturally refreshing with only 60 calories per bottle. Their taste is as good as sipping the juice at the bottom of a bowl of fresh fruit.

INGREDIENTS: Water, Peach Puree, Cane Sugar, Lemon Juice, Acerola Cherry Extract, Natural Flavors.

**UPC#** 850015623578 **GTIN#** 10850015623575