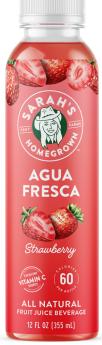

# AGUA FRESCA REAL FRUIT REFRESHMENT

60 CALORIES

ZERO
ARTIFICIAL INGREDIENTS

VITAMIN C EXCELLENT SOURCE

**EVERYDAY COST** \$9.00 PER 6 CT CASE

### DISTINCTIVE PRODUCT

Agua Fresca - fruit water - is made from fresh fruit, water and cane sugar. Naturally refreshing with only 60 calories per bottle. Their taste is as good as sipping the juice at the bottom of a bowl of fresh fruit.

INGREDIENTS: Water, Strawberry Puree, Lemon Juice, Cane Sugar, Acerola Cherry Extract, Natural Flavors, Stevia Leaf Extract.

**UPC#** 850015623028 **GTIN#** 10850015623025

NOT FROM CONCENTRATE 20% JUICE