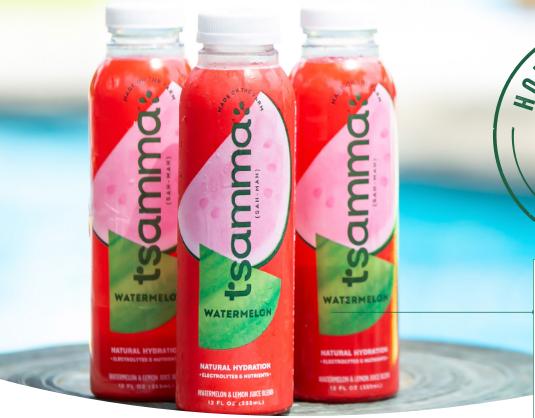

### BRAND PROMISE

Each bottle is made with over 1-1/2 lbs of Frey Farms watermelon, hand-cut and cold pressed shortly after harvest to ensure a high quality, delicious juice that is minimally processed to preserve nutrients.

### DISTINCTIVE PRODUCT

Tsamma is 100% juice with simple ingredients and nothing artificial. Tsamma is the only natural hydration drink with significant electrolytes and nutrients naturally – no added sugars.