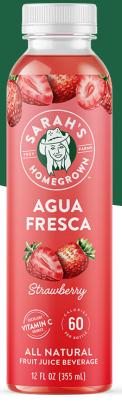

### DISTINCTIVE PRODUCT

Agua Fresca - fruit water - is made from fresh fruit, water and cane sugar. Naturally refreshing with only 60 calories per bottle. Their taste is as good as sipping the juice at the bottom of a bowl of fresh fruit.

INGREDIENTS: Water, Strawberry Puree, Lemon Juice, Cane Sugar, Acerola Cherry Extract, Natural Flavors, Stevia Leaf Extract.

**UPC#** 850015623028 **GTIN#** 10850015623025

NOT FROM CONCENTRATE 20% JUICE