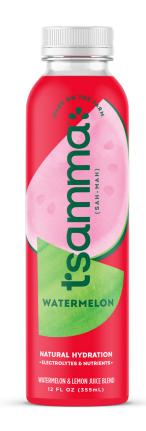

### BRAND PROMISE

Each bottle is made with over 1-1/2 lbs of Frey Farms watermelon, hand-cut and cold pressed shortly after harvest to ensure a high quality, delicious juice that is minimally processed to preserve nutrients.

### DISTINCTIVE PRODUCT

Tsamma is 100% juice with simple ingredients and nothing artificial. Tsamma is the only natural hydration drink with significant electrolytes and nutrients naturally – no added sugars.