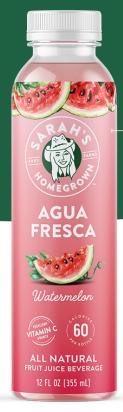

# AGUA FRESCA REAL FRUIT REFRESHMENT

60 CALORIES

ZERO
ARTIFICIAL INGREDIENTS

VITAMIN C EXCELLENT SOURCE

**EVERYDAY COST** \$9.00 PER 6 CT CASE

### DISTINCTIVE PRODUCT

Agua Fresca - fruit water - is made from fresh fruit, water and cane sugar. Naturally refreshing with only 60 calories per bottle. Their taste is as good as sipping the juice at the bottom of a bowl of fresh fruit.