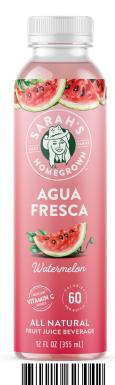

# AGUA FRESCA REAL FRUIT REFRESHMENT

60 CALORIES

ZERO
ARTIFICIAL INGREDIENTS

VITAMIN C EXCELLENT SOURCE

**EVERYDAY COST** \$9.00 PER 6 CT CASE

### DISTINCTIVE PRODUCT

Agua Fresca - fruit water - is made from fresh fruit, water and cane sugar. Naturally refreshing with only 60 calories per bottle. Their taste is as good as sipping the juice at the bottom of a bowl of fresh fruit.

INGREDIENTS: Water, Watermelon Juice, Cucumber Juice, Cane Sugar, Lemon Juice, Acerola Cherry Extract, Natural Flavors.

**UPC#** 850015623042 **GTIN#** 10850015623049