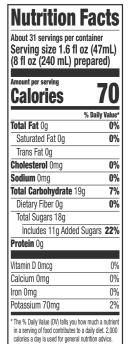

### CONTAINS 7% JUICE DILUTED 4 TO 1

| Nutrition Fa                                                                                                                       | acts             |
|------------------------------------------------------------------------------------------------------------------------------------|------------------|
| About 31 servings per conta<br>Serving size 1.6 fl oz<br>(8 fl oz (240 mL) prep                                                    | (47mL)           |
| Amount per serving  Calories                                                                                                       | 70               |
|                                                                                                                                    | Daily Value*     |
| Total Fat 0g                                                                                                                       | 0%               |
| Saturated Fat Og Trans Fat Og                                                                                                      | 0%               |
| Cholesterol Omg                                                                                                                    | 0%               |
| Sodium Omg                                                                                                                         | 0%               |
| Total Carbohydrate 17g                                                                                                             | 6%               |
| Dietary Fiber Og                                                                                                                   | 0%               |
| Total Sugars 17g                                                                                                                   |                  |
| Includes 15g Added Sug                                                                                                             | gars <b>30</b> % |
| <b>Protein</b> 0g                                                                                                                  |                  |
| Vilenia D. Onno                                                                                                                    | 00/              |
| Vitamin D Omcg                                                                                                                     | 0%               |
| Calcium Omg                                                                                                                        | 0%               |
| Iron Omg                                                                                                                           | 0%               |
| Potassium 10mg                                                                                                                     | 0%               |
| * The % Daily Value (DV) tells you how m<br>in a serving of food contributes to a dai<br>calories a day is used for general nutrit | ily diet. 2,000  |