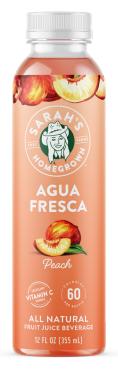

# AGUA FRESCA REAL FRUIT REFRESHMENT

60 CALORIES

ZERO
ARTIFICIAL INGREDIENTS

VITAMIN C EXCELLENT SOURCE

**EVERYDAY COST** \$9.00 PER 6 CT CASE

### DISTINCTIVE PRODUCT

Agua Fresca - fruit water - is made from fresh fruit, water and cane sugar. Naturally refreshing with only 60 calories per bottle. Their taste is as good as sipping the juice at the bottom of a bowl of fresh fruit.

INGREDIENTS: Water, Peach Puree, Cane Sugar, Lemon Juice, Acerola Cherry Extract, Natural Flavors.

**UPC#** 850015623578 **GTIN#** 10850015623575