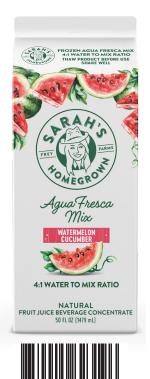

### CONTAINS 7% JUICE DILUTED 4 TO 1

| Nutrition Fa                                                                                                                       | acts             |
|------------------------------------------------------------------------------------------------------------------------------------|------------------|
| About 31 servings per conta<br>Serving size 1.6 fl oz<br>(8 fl oz (240 mL) prep                                                    | (47mL)           |
| Amount per serving  Calories                                                                                                       | 70               |
|                                                                                                                                    | Daily Value*     |
| Total Fat 0g                                                                                                                       | 0%               |
| Saturated Fat Og Trans Fat Og                                                                                                      | 0%               |
| Cholesterol Omg                                                                                                                    | 0%               |
| Sodium Omg                                                                                                                         | 0%               |
| Total Carbohydrate 17g                                                                                                             | 6%               |
| Dietary Fiber Og                                                                                                                   | 0%               |
| Total Sugars 17g                                                                                                                   |                  |
| Includes 15g Added Sug                                                                                                             | gars <b>30</b> % |
| <b>Protein</b> 0g                                                                                                                  |                  |
| Vilenia D. Onno                                                                                                                    | 00/              |
| Vitamin D Omcg                                                                                                                     | 0%               |
| Calcium Omg                                                                                                                        | 0%               |
| Iron Omg                                                                                                                           | 0%               |
| Potassium 10mg                                                                                                                     | 0%               |
| * The % Daily Value (DV) tells you how m<br>in a serving of food contributes to a dai<br>calories a day is used for general nutrit | ily diet. 2,000  |

INGREDIENTS:WATER, CANE SUGAR, WATERMELON JUICE, GRAPE JUICE CONCENTRATE, CUCUMBER JUICE, PEAR JUICE CONCENTRATE, APPLE JUICE CONCENTRATE, CITRIC ACID, AND NATURAL FLAVORS

**UPC#** 850015623196 **GTIN#** (01)10850015623193